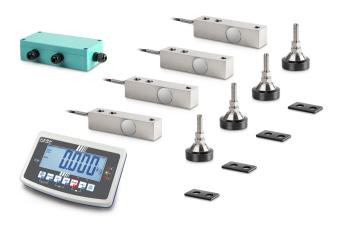

## KERN CW 15000KFB

Scale kit with build-type approval for individual assembly of floor scales - suitable for use in harsh industrial environments with humid environmental conditions

| Category          |                           |
|-------------------|---------------------------|
| Brand             | Sauter                    |
| Product categoriy | All-in-one solution & set |
| Product group     | Scale kit                 |
| Product family    | CW KFB                    |

| Measuring System        |              |  |
|-------------------------|--------------|--|
| Weighing system         | Strain gauge |  |
| Weighing capacity [Max] | 15000 kg     |  |
| Load cell connection    | 6-wire       |  |

| Approval        |     |  |
|-----------------|-----|--|
| Accuracy classe | III |  |

| Display      |     |
|--------------|-----|
| Display type | LCD |
| Display type | LCD |

| Construction             |               |
|--------------------------|---------------|
| Material display housing | Plastics      |
| Material load cell(s)    | alloyed steel |
| Load cells - number      | 4             |

| Functions                 |                  |
|---------------------------|------------------|
| IP protection - display   | no IP protection |
| IP protection - load cell | IP67             |

| Packing & Shipping           |                |
|------------------------------|----------------|
| Readability force [d] (N)    | 1 d            |
| Dimensions packaging (W×D×H) | 520×430×340 mm |
| Net weight                   | 13,2 kg        |
| Shipping method              | Parcel service |
| Net weight approx.           | 14 kg          |
| Gross weight approx.         | 14 kg          |